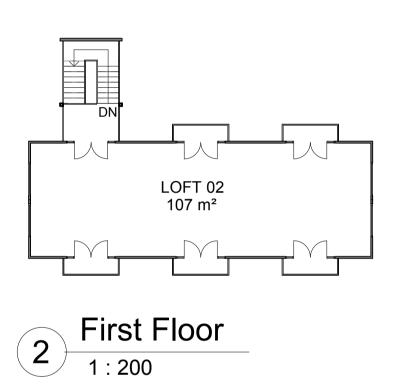

Project Address 233 RAILWAY PARADE BALMORAL VILLAGE

Owner

BALMORAL -COMMUNITY HALL EXTENSION OPTION

**GROUND & FIRST** FLOOR PLAN

PROJECT NUMBER Project Number Issue Date DATE

A1 SIZE SHEET

SK101

SCALE

© Copyright. THIS DRAWING REMAINS THE PROPERTY OF BUILDING WORKSHOP PTY. LTD. AND SHALL NOT BE COPIED OR USED WITHOUT PRIOR WRITTEN AUTHORISATION.

REV

BRN 13371

REG. BUILDER NO. 13371
TEL: 08 - 9201 9555