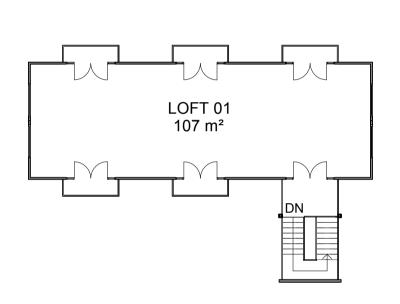

Project Address 233 RAILWAY PARADE BALMORAL VILLAGE

Owner

BALMORAL -COMMUNITY HALL EXTENSION OPTION

**GROUND & FIRST** FLOOR PLAN

PROJECT NUMBER Project Number Issue Date DATE

A1 SIZE SHEET

SK101

SCALE

© Copyright. THIS DRAWING REMAINS THE PROPERTY OF BUILDING WORKSHOP PTY. LTD. AND SHALL NOT BE COPIED OR USED WITHOUT PRIOR WRITTEN AUTHORISATION.

REV

BRN 13371

REG. BUILDER NO. 13371
TEL: 08 - 9201 9555