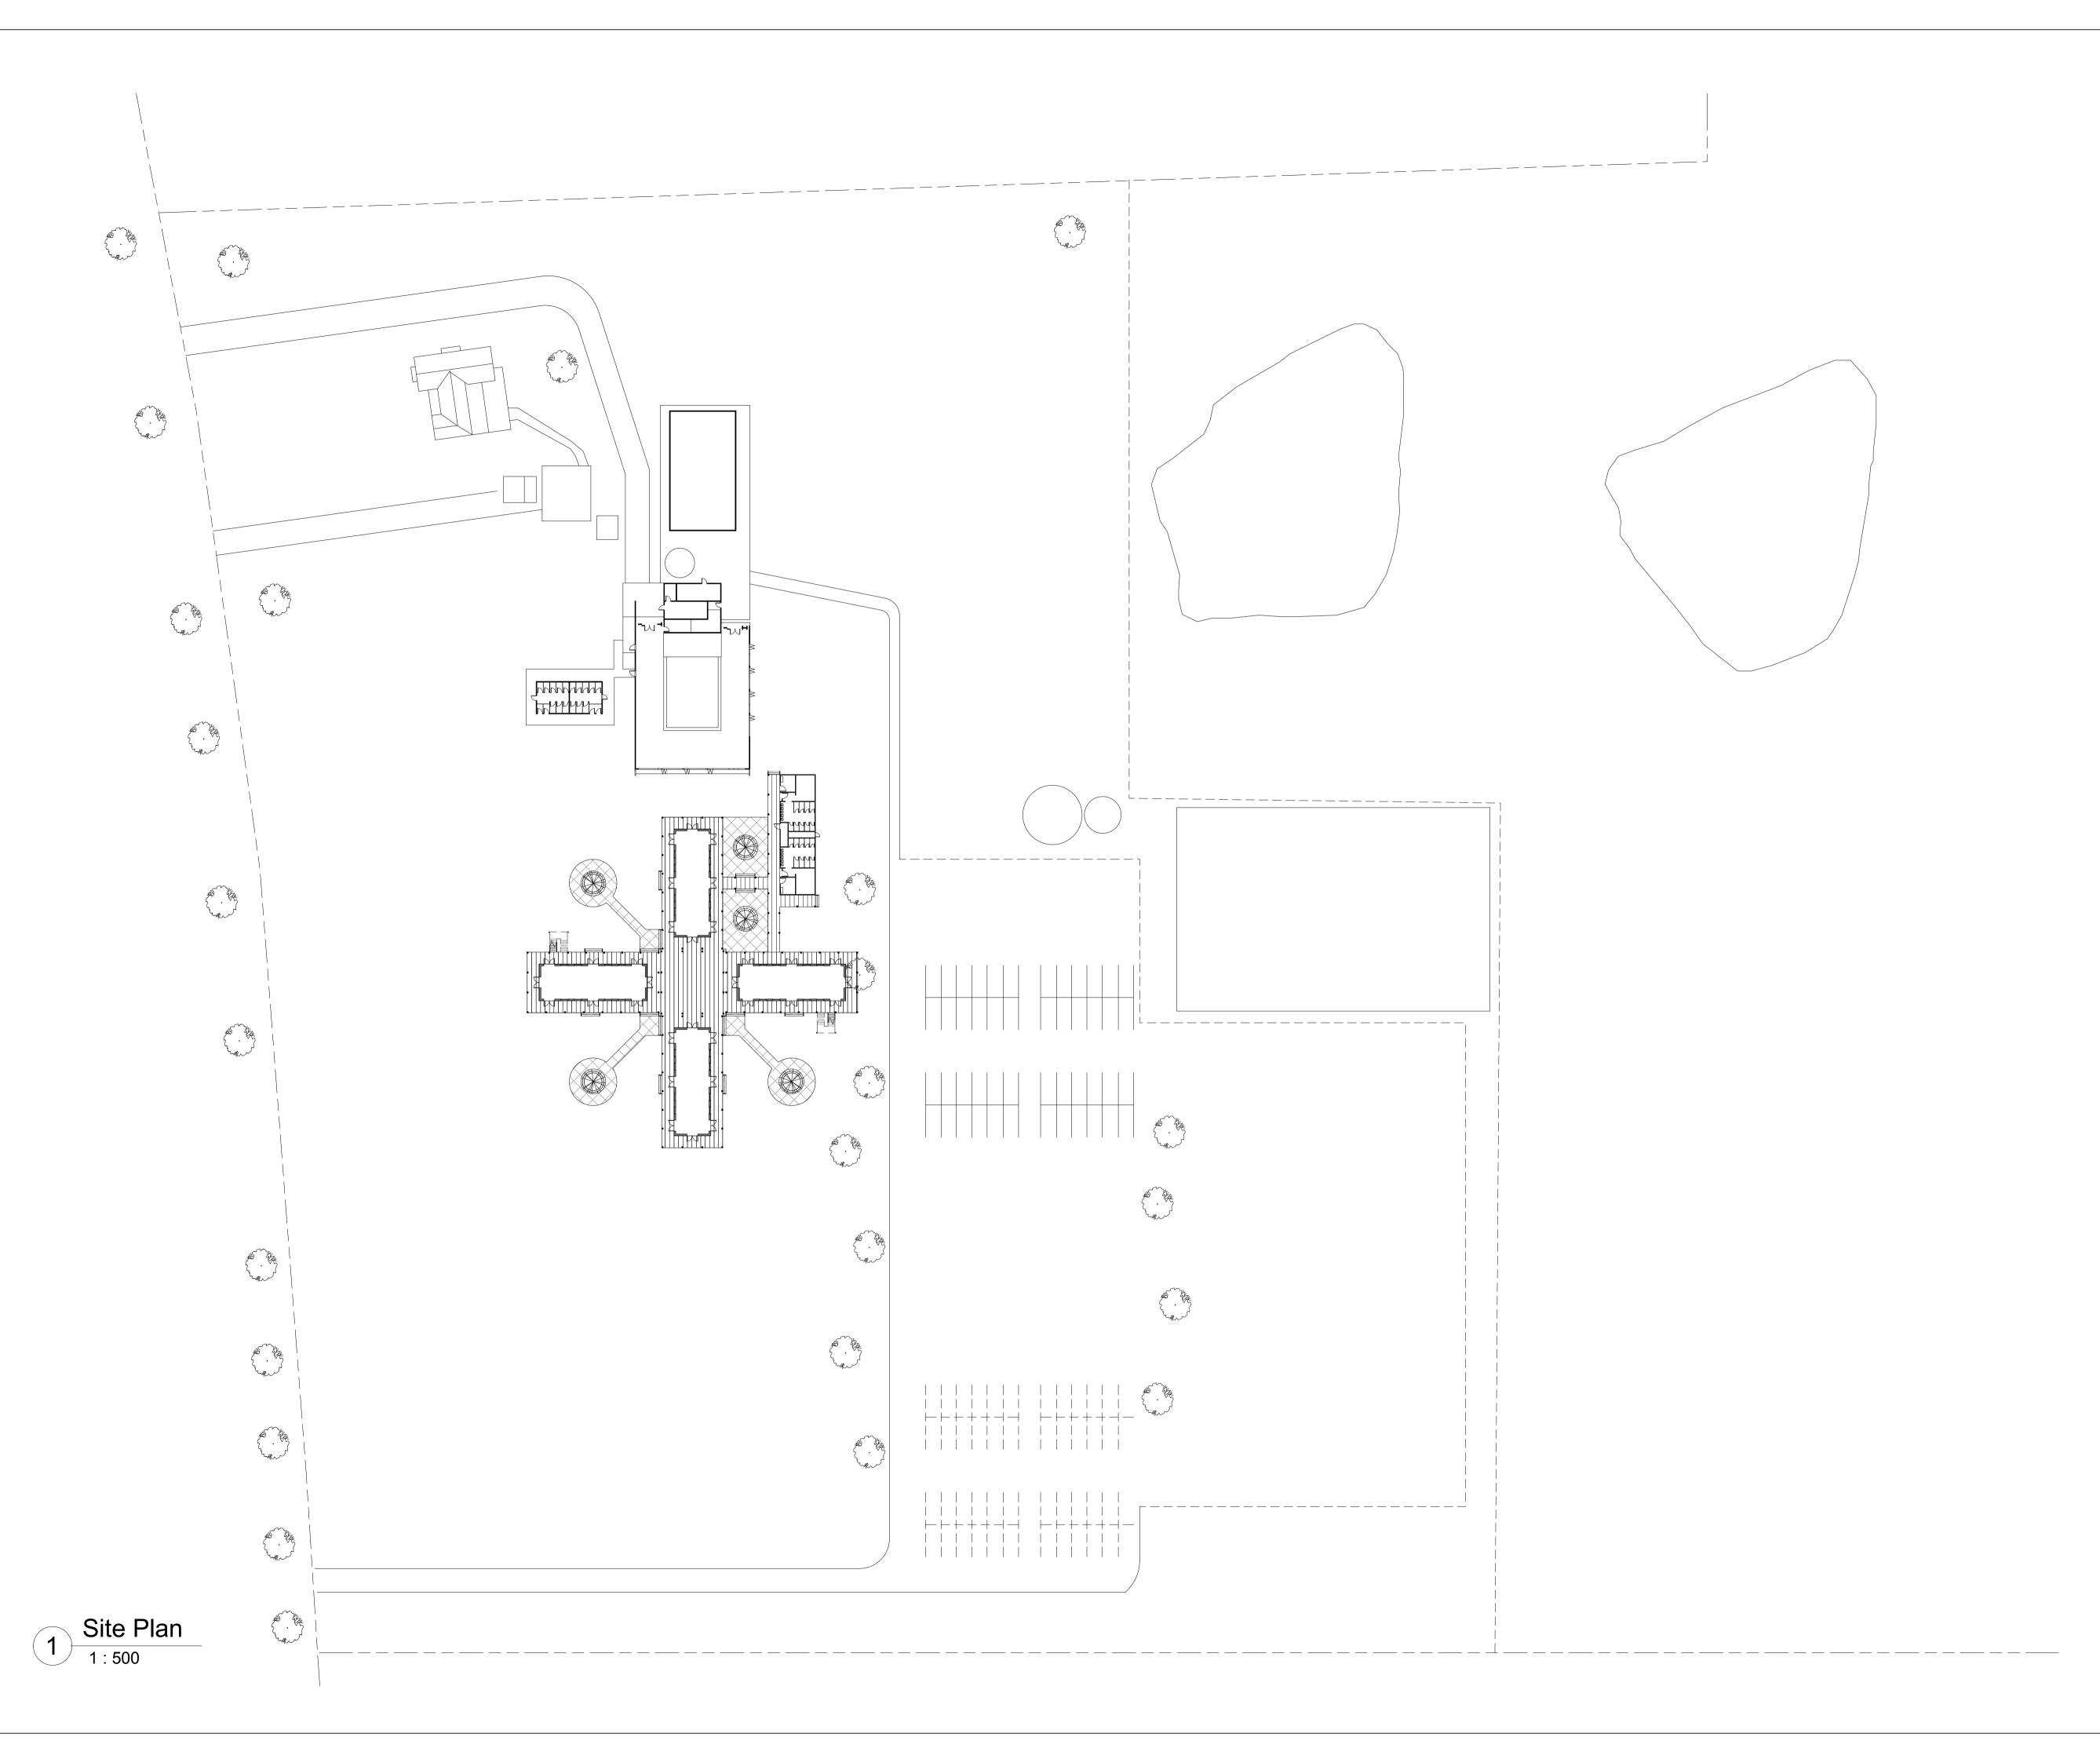

Project Address

233 RAILWAY PARADE BALMORAL VILLAGE

Owner

BALMORAL -COMMUNITY HALL EXTENSION OPTION 3

SITE PLAN

PROJECT NUMBER

Project Number

DATE

Issue Date

A1 SIZE SHEET

SK001

SCALE

1 : 500

REV

© Copyright. THIS DRAWING REMAINS THE PROPERTY OF BUILDING WORKSHOP PTY. LTD. AND SHALL NOT BE COPIED OR USED WITHOUT PRIOR WRITTEN AUTHORISATION.

Ground Floor
1:200